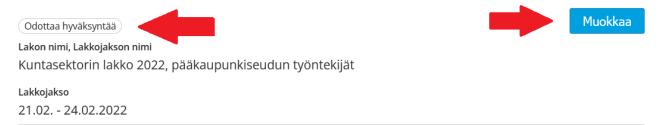

### Your application is pending for approval. You can edit your application until it is approved.

Haetut lakkoavustukset

Lakkojakson lakkoavustustodistuksen voi tulostaa Tulosta-painikkeesta. Voit myös katsoa haettuja lakkoavustushakemuksia Näytä-painikkeesta.

The status of the application is approved once the teacher or local association handler has approved it. You can edit your application while it is pending for approval.

The local association approves your strike pay application and after that the OAJ office will make the payment.