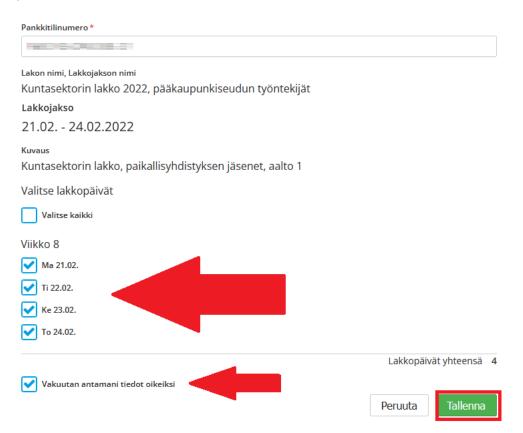

Insert number of bank account, select strike days, confirm the information you have provided is correct and press Save.